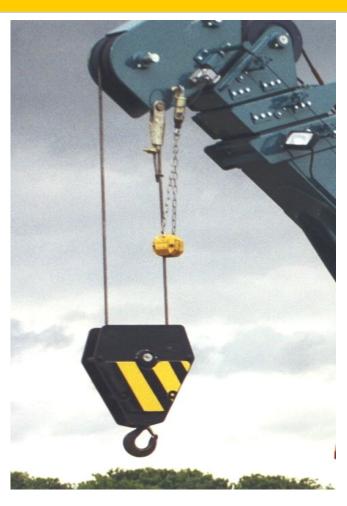

## **KEY FEATURES:**

- SIMPLE TO INSTALL
- ROBUST CONSTRUCTION FOR RELIABILITY
- WEATHERPROOF
- CONTACTS ARE BROKEN MECHANICALLY
- UNIT PIVOTS FROM THE BOOM HEAD
- & ALWAYS FOLLOWS THE ANGLE OF THE HOIST ROPE
- EASY TO MOVE SWITCH TO MAIN OR FLY POSITIONS
- 5 OR 10KG WEIGHTS TO SUIT YOUR APPLICATION (CHANDELIER ATTACHMENTS ON APPLICATION)
- SPLIT WEIGHT FOR SIMPLE REEVING CHANGES
- LOW COST