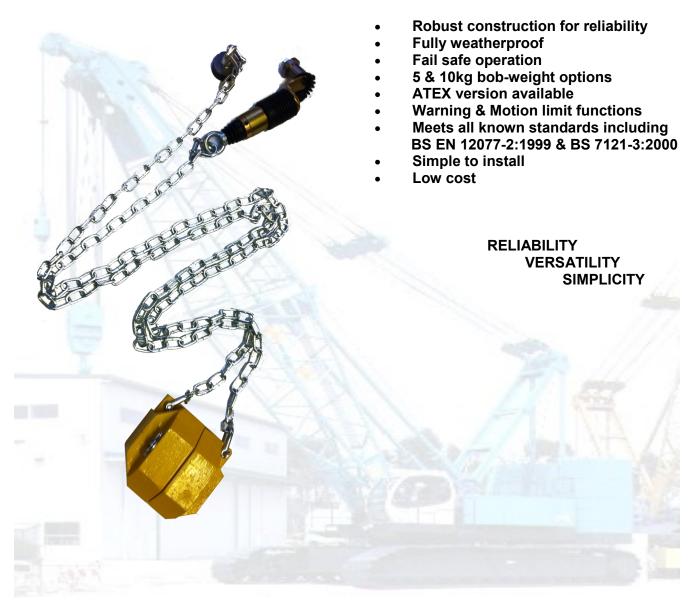

## **KEY FEATURES:**

- SIMPLE TO INSTALL
- ROBUST CONSTRUCTION FOR RELIABILITY
- WEATHERPROOF
- CONTACTS ARE BROKEN MECHANICALLY
- UNIT PIVOTS FROM THE BOOM HEAD
- & ALWAYS FOLLOWS THE ANGLE OF THE HOIST ROPE
- EASY TO MOVE SWITCH TO MAIN OR FLY POSITIONS
- 5 OR 10KG WEIGHTS TO SUIT YOUR APPLICATION (CHANDELIER ATTACHMENTS ON APPLICATION)
- SPLIT WEIGHT FOR SIMPLE REEVING CHANGES
- LOW COST