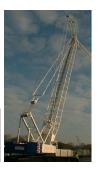

## LEADERS IN INSTRUMENTATION AND ANCILLARY EQUIPMENT FOR THE LIFTING INDUSTRY

A simple low cost solution to your over-hoist (anti-2-block) requirements Systems to suit all crane types including

- TELESCOPIC
- LATTICE
- LOADER (KNUCKLE BOOM)
- CONTAINER HANDLING
- PORT
- SHIP-BOARD
- OFFSHORE

## **KEY FEATURES:**

- SIMPLE TO INSTALL
- ROBUST CONSTRUCTION FOR RELIABILITY
- WEATHERPROOF
- CONTACTS ARE BROKEN MECHANICALLY
- UNIT PIVOTS FROM THE BOOM HEAD
- & ALWAYS FOLLOWS THE ANGLE OF THE HOIST ROPE
- EASY TO MOVE SWITCH TO MAIN OR FLY POSITIONS
- 5 OR 10KG WEIGHTS TO SUIT YOUR APPLICATION (CHANDELIER ATTACHMENTS ON APPLICATION)
- SPLIT WEIGHT FOR SIMPLE REEVING CHANGES
- LOW COST